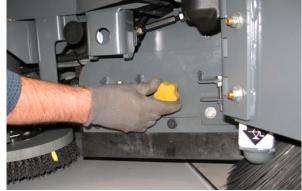

## INSTALLATION:

 Remove the knob securing the sweep idler plate to the machine. Discard the knob. (Fig. 2/Fig. 4)

FIG. 2

2. Remove the sweep idler plate from the machine. (Fig. 3)

FIG. 3

- 3. Thread the M10 hex screw (2) into the weld nut location where the removed star knob was previously installed. (Fig. 4)
- 4. Reinstall the sweep idler plate onto the machine. (Fig. 4)
- 5. Tighten the new star knob (1) onto the M10 hex screw (2) previously installed into the weld nut to secure the sweep idler plate onto the machine. (Fig. 4)
- 6. Close the main sweeping brush compartment access door. (Fig. 1)