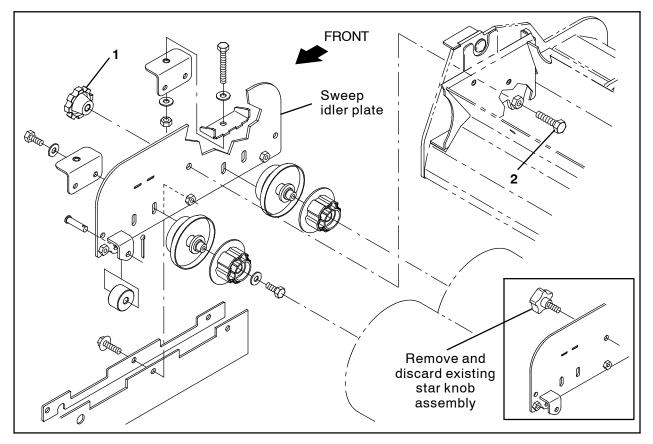

## INSTALLATION:

 Remove the knob securing the sweep idler plate to the machine. Discard the knob. (Fig. 2/Fig. 4)

FIG. 2

2. Remove the sweep idler plate from the machine. (Fig. 3)

FIG. 3

- 3. Thread the M10 hex screw (2) into the weld nut location where the removed star knob was previously installed. (Fig. 4)
- 4. Reinstall the sweep idler plate onto the machine. (Fig. 4)
- 5. Tighten the new star knob (1) onto the M10 hex screw (2) previously installed into the weld nut to secure the sweep idler plate onto the machine. (Fig. 4)
- 6. Close the main sweeping brush compartment access door. (Fig. 1)

FIG. 4