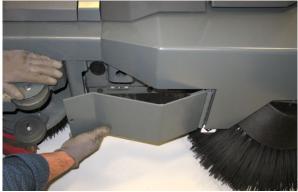

#### **PREPARATION:**

FOR SAFETY: Before leaving or servicing machine, stop on level surface, turn off machine, set parking brake, and remove key.

1. Open the main sweeping brush compartment access door. (Fig. 1)