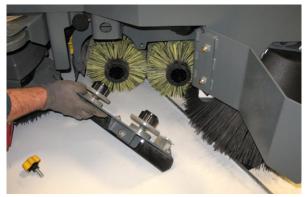

## INSTALLATION:

 Remove the knob securing the sweep idler plate to the machine. Discard the knob. (Fig. 2/Fig. 4)

FIG. 2

2. Remove the sweep idler plate from the machine. (Fig. 3)

FIG. 3

- 3. Thread the M10 hex screw (2) into the weld nut location where the removed star knob was previously installed. (Fig. 4)
- 4. Reinstall the sweep idler plate onto the machine. (Fig. 4)
- 5. Tighten the new star knob (1) onto the M10 hex screw (2) previously installed into the weld nut to secure the sweep idler plate onto the machine. (Fig. 4)
- 6. Close the main sweeping brush compartment access door. (Fig. 1)